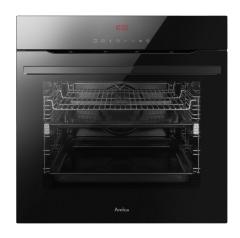

# ED57527B X-TYPE

#### **TECHNICAL DATA**

 Height:
 59,5 cm

 Width:
 59,5 cm

 Depth:
 57 cm

Colour: Black
Energy class: A+
Oven capacity: 77 l

Total power: 3,6 kW
Top heater: 900 W

Bottom heater: 1100 W Ring heater: 2100 W Supergrill: 1500 W

#### **FEATURE**

Oven type: electric

Number of oven functions: 11

Number of preset baking programmes: 19

Preheating in 3 minutes

Amica BakingPro System®

Even baking on many oven levels

## **EQUIPMENT**

LED display with preset programmes (Tc)

Controls: Sensors

Side racks

Telescopic guides with STOP function:  $1\ \mathrm{pc}$ 

Oven cleaning: Pyrolytic cleaning

EasyClean enamel

Easy-cleaning door system