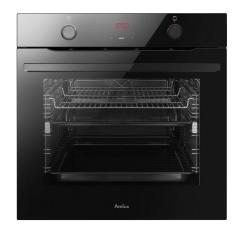

# ED37610B X-TYPE OPENUP

#### **FEATURE**

Oven type: electric

Number of oven functions:  $11\,$ 

Preheating in 3 minutes

Illuminated knobs

Amica BakingPro System®

Even baking on many oven levels

Push-pull knobs

### **EQUIPMENT**

Sensor LED display with baking time control (Ts)

Controls: touch sensor and knob

Side racks

Telescopic guides with STOP function:  $1\ \mathrm{pc}$ 

Oven cleaning: Catalytic cleaning

EasyClean enamel

Easy-cleaning door system

Transparent glass

Cool front (3 panes)

Reflective glass

OpenUp!™ - Automatic door opening

Drying shelf

Closed top door strip

Top halogen lighting