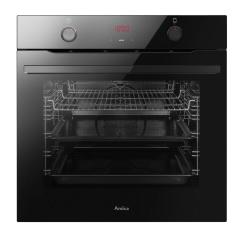

# ED37210B X-TYPE

# **EQUIPMENT**

Sensor LED display with baking time control (Ts)

Controls: touch sensor and knob

Side racks

EasyClean enamel

Easy-cleaning door system

Transparent glass

Cool front (3 panes)

Reflective glass

Drying shelf

Closed top door strip

Top halogen lighting

Hot air circulation

Recipes on the door