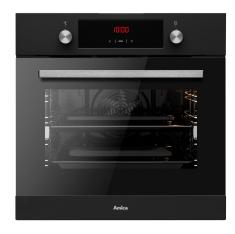

# **EB7541DB FINE**

# **EQUIPMENT**

Sensor LED display with baking time control (Ts)

Controls: touch sensor and knob

Side racks

Telescopic guides with STOP function:  $1\ \mathrm{pc}$ 

EasyClean enamel

Easy-cleaning door system

Cool front (3 panes)

Reflective glass

Drying shelf

Standard light

Hot air circulation

Supergrill

Recipes on the door