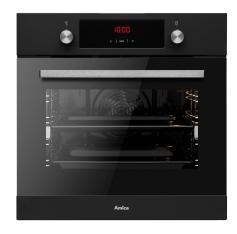

# **EB7541HB FINE**

## **TECHNICAL DATA**

**Height:** 59,5 cm **Width:** 59,5 cm **Depth:** 57 cm

Colour: Black mat
Energy class: A

Oven capacity: 65 |

Total power: 3,1 kW

Top heater: 900 W

**Bottom heater:** 1100 W **Ring heater:** 2000 W

### **FEATURE**

Oven type: electric

Number of oven functions: 10

Even baking

Preheating in 4 minutes

# **EQUIPMENT**

Sensor LED display with baking time control (Ts)

Controls: touch sensor and knob

Side racks

Telescopic guides with STOP function:  $1\ \mathrm{pc}$ 

EasyClean enamel

Easy-cleaning door system