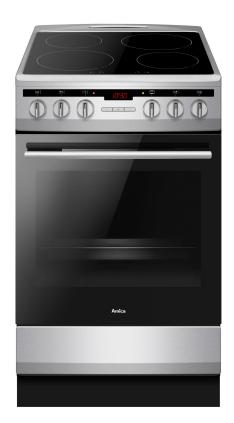

# Free-standing induction cooker 57IE3.323HTaD(Xv)

#### **TECHNICAL DATA**

Height: 85 cm Width: 50 cm Depth: 60 cm Colour: Inox **Energy class:** A

Hob surface: glass Oven capacity: 65 | Total power: 10,2 kW

Top heater: 900 W

**Bottom heater: 1100 W** Ring heater: 2000 W Supergrill: 2000 W

### **FEATURE**

Oven type: electric

Number of oven functions: 10 oven functions

HotAir circulation

### **EQUIPMENT**

LED display with baking time control (Ta)

Preheating in 4 minutes

Even baking

Side racks

Easy Clean enamel

Cool front (3 panes)

Recipes on the door